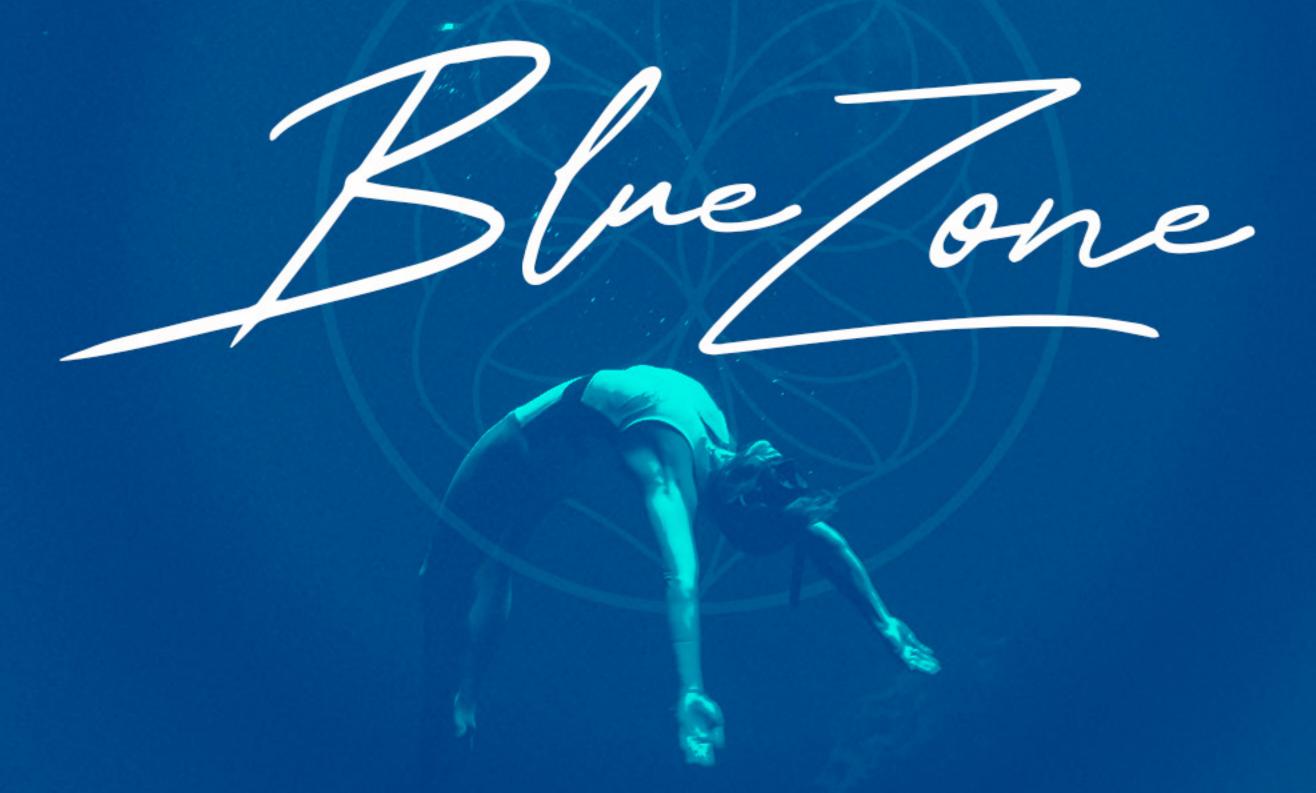

## WHAT IS YOUR INNER BLUE ZONE?

Blue Zones are locations around the world where people live longer, healthier lives. Your Inner Blue Zone is your internal support system that provides an instant resource to recalibrate your mind-body and emotional-body to create a balanced state in any environment.

# LIVE FROM DEEPER CONNECTION TO INNER CALM

#### The **Blue Zone Immersion**

is a 3 day Immersive Experience designed to give you rapid internal shift, an inner sense of clarity and a renewed agency in all aspects of your life.

Combining principles of Freediving, Breathwork and Neuro-Somatic Therapies you will learn how to create a deeper sense of inner balance and direction.